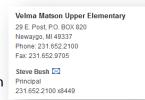

## Staff Directory & Listings

- 1. Staff Directory with Search
- 2. Staff Listing
  - Can filter by building, department & position
  - Options on information to show
- 3. Contact Information
  - Show a single staff member