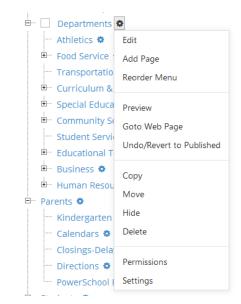

YouTube
   Select Embed option
   Copy Embed Code
- 2. Paste in Embed Code

#### **Calendars**

- 1. Mini Calendar
- 2. Upcoming Events
- 3. Agenda View



#### News

- 1. Headline News
- 2. News
- 3. Newsletters



# **Spotlights**

- 1. Add Spotlight Group
- 2. Add Spotlight
  - Title
  - Description
  - Thumbnail
  - Link (optional)





## Staff Directory & Listings

- 1. Staff Directory with Search
- 2. Staff Listing
  - Can filter by building, department & position
  - Options on information to show
- 3. Contact Information
  - Show a single staff member





# **Page Options**

1. Click on Gear next to Page

## **Advanced Page Settings**

- 1. Layout Settings
- 2. Redirect Settings
- 3. Menu Settings

Add a page to quick links or Head Menu Hide a page from Main Menu or Side Menu







Revised: June 3, 2014

# **Support / Help Desk**

Phone: 616.988.2400 x 1 Email: support@foxbright.com

Help Desk: <a href="http://support.foxbright.com">http://support.foxbright.com</a>