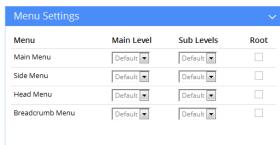

## **Advanced Page Settings**

- 1. Layout Settings
- 2. Redirect Settings
- 3. Menu Settings

Add a page to quick links or Head Menu Hide a page from Main Menu or Side Menu

Revised: June 3, 2014