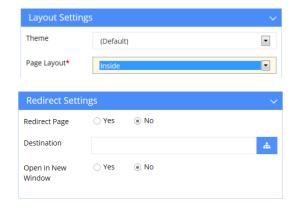

## **Advanced Page Settings**

- 1. Layout Settings
- 2. Redirect Settings
- 3. Menu Settings

Add a page to quick links or Head Menu Hide a page from Main Menu or Side Menu

Revised: June 3, 2014