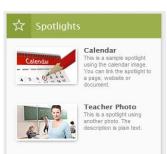

# **Spotlights**

- 1. Add Spotlight Group
- 2. Add Spotlight
  - Title
  - Description
  - Thumbnail
  - Link (optional)