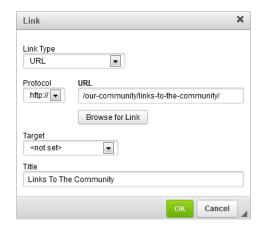

# Adding Links 🖨 🤏

- 1. Links to other websites (other site new window)
- 2. Links to pages on your website (same site same window)
- 3. Links to files or pictures (always new window)

Note: Use <u>link text</u> that makes sense even when out of context